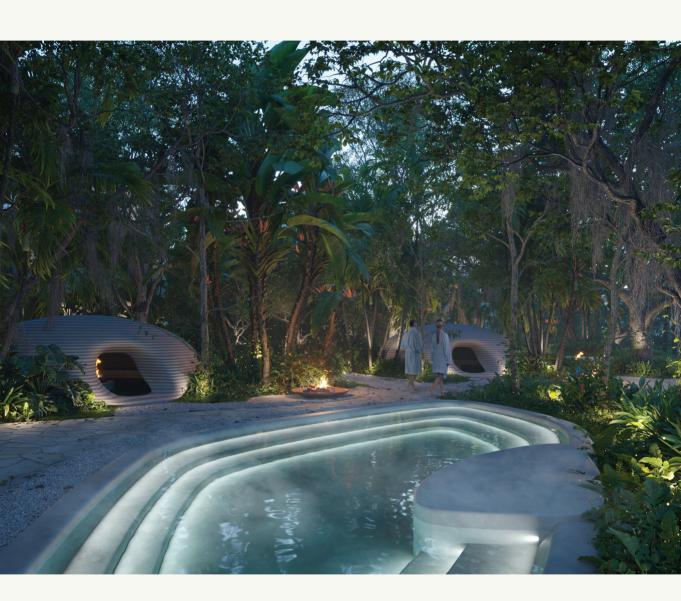

Aldea Uh May's amenities are formed by two principal open-air, natural wellness and educational-oriented lifestyle spaces, with state-of-the-art amenities seamlessly woven and spread through large portions of conserved and untamed jungle.

#### **Secondary Amenities**

- Community Harvest (Botanical
- & Edible Gardens)
- Green + Play Space
- Health & Healing Wellness

Center (Temazcal & Healing Baths)

- Learning Bridge
- Event + Forum Amphitheater