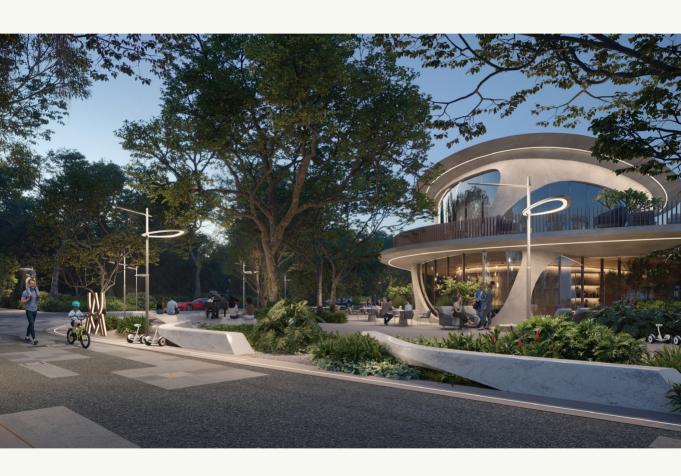

Its interwoven, open and flexible green spaces promote an environment for creativity, learning, expression, experimentation, recollection, and culture by generating public spaces that are not only designed to foster integration and transition but also comfort and accessibility.

Aldea Uh May is designed strategically to promote and create spatially improvised and self-organized places that address needs and facilitate encounters.

Balancing the innate human desire for a connection with Nature, **Aldea Uh May** will boast over 22,000 square feet (2,044 square meters) of indoor and outdoor wellness-oriented lifestyle space.

Aldea Uh May's amenities are formed by two principal open-air, natural wellness and educational-oriented lifestyle spaces, with state-of-the-art amenities seamlessly woven and spread through large portions of conserved and untamed jungle.