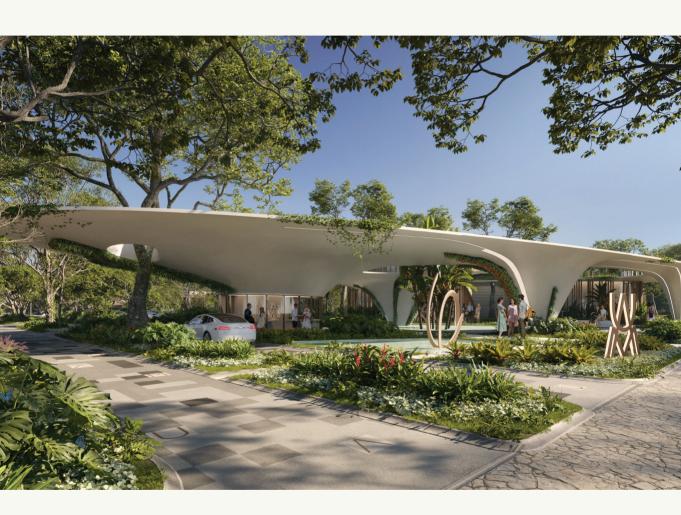

Aldea Uh May is designed strategically to promote and create spatially improvised and self-organized places that address needs and facilitate encounters.

Balancing the innate human desire for a connection with Nature, **Aldea Uh May** will boast over 22,000 square feet (2,044 square meters) of indoor and outdoor wellness-oriented lifestyle space.

Aldea Uh May's amenities are formed by two principal open-air, natural wellness and educational-oriented lifestyle spaces, with state-of-the-art amenities seamlessly woven and spread through large portions of conserved and untamed jungle.

#### **Main Amenities**

- Community Harvest (Botanical, Medical & Edible Gardens)
- River Pool + Lap Pool
- Health & Healing Wellness

#### Center

- Alternative Medicine Spa
- Active Center
- · Lounge Deck
- Reflection Gardens
- Food Hall