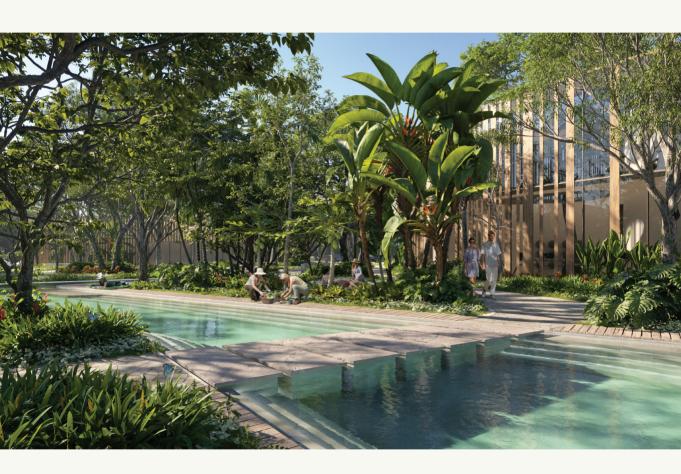

Aldea Uh May is designed strategically to promote and create spatially improvised and self-organized places that address needs and facilitate encounters.

Balancing the innate human desire for a connection with Nature, **Aldea Uh May** will boast over 22,000 square feet (2,044 square meters) of indoor and outdoor wellness-oriented lifestyle space.

Aldea Uh May's amenities are formed by two principal open-air, natural wellness and educational-oriented lifestyle spaces, with state-of-the-art amenities seamlessly woven and spread through large portions of conserved and untamed jungle.

Its inclusive community harvest gardens, which are located throughout, generate part of an open and circular economic network and infrastructure where residents are engaged to boost a process of internal and external community formation, an Environment that promotes growth and interaction. A community of trust, common bonds, and values ensure ownership, responsibility, engagement, and pride in the community.