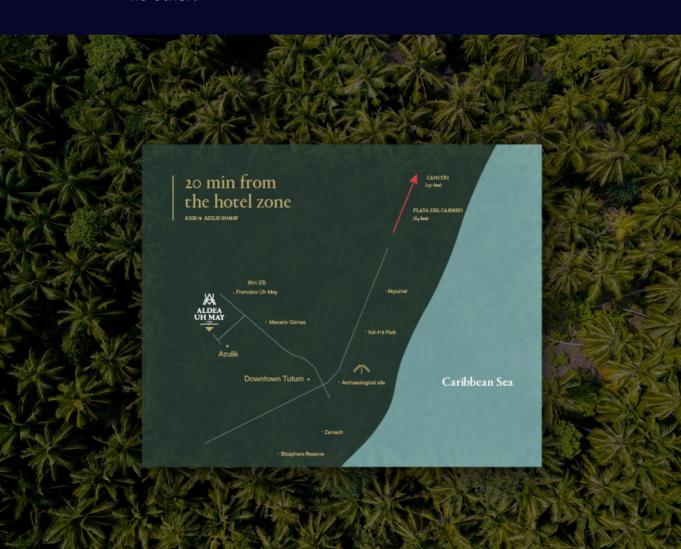

# LOCATION

Situated along the outer ring of Tulum exist a small artisan town by the name of **Francisco Uh May**, known for it's fine and unique craftsmanship that brings you a little closer to the heart of the Mayan culture.

**Francisco Uh May** will soon become the next hotspot for art, culture, and a "Jungle Living" experience like no other.