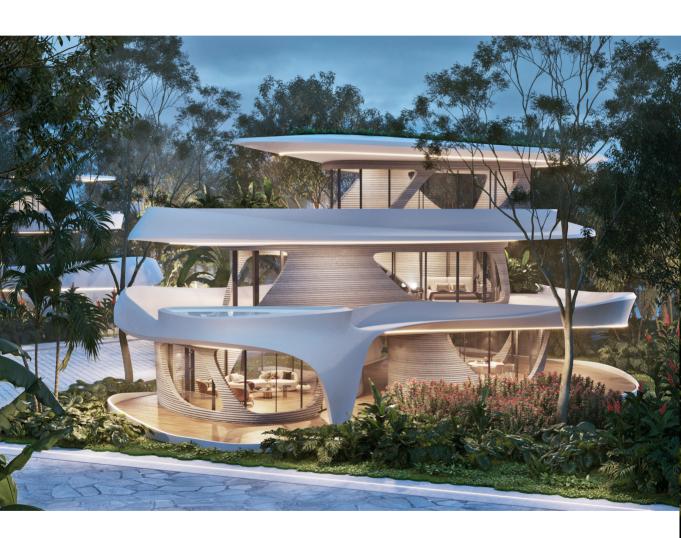

# ARCHITECTURE High-tech design and Sustainable Construction

Aldea Uh May's goal is to reduce the impact on the environment by utilizing sustainable development practices, employing energy efficiency, and taking advantage of green Technology through nature-inspired design. Its architecture is based on a biophilic design methodology, an approach to architecture that seeks to connect building occupants more closely to Nature and its benefits.