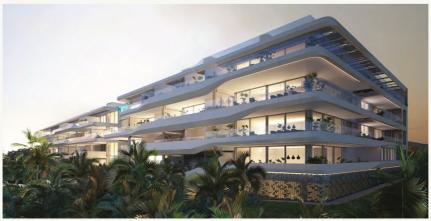

Pininfarina oversaw the artistic direction for the masterplan of the 20-hectare development, designing a proprietary transportation and mobility network, as well as various clusters of health-oriented amenity and public spaces, to support the community's over 150 multi-family and single family residential lots. Pininfarina's strategic blueprint for the property preserves more than 40% of the existing jungle landscape, intended to further elevate and unify Aldea Uh May's strategic focus around the symbiotic coexistence of technology and nature.

Aldea Uh May is designed strategically to promote and create spatially improvised and self-organized places that address needs and facilitate encounters.

Balancing the innate human desire for a connection with Nature, **Aldea Uh May** will boast over 22,000 square feet (2,044 square meters) of indoor and outdoor wellness-oriented lifestyle space.