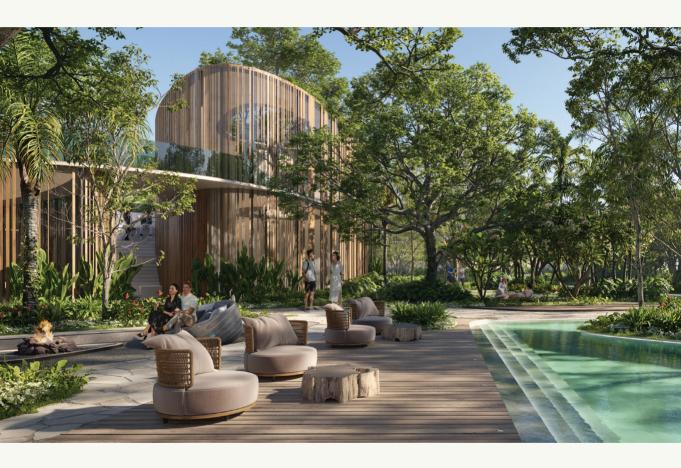

Aldea Uh May is designed strategically to promote and create spatially improvised and self-organized places that address needs and facilitate encounters.

Balancing the innate human desire for a connection with Nature, **Aldea Uh May** will boast over 22,000 square feet (2,044 square meters) of indoor and outdoor wellness-oriented lifestyle space.

Aldea Uh May's amenities are formed by two principal open-air, natural wellness and educational-oriented lifestyle spaces, with state-of-the-art amenities seamlessly woven and spread through large portions of conserved and untamed jungle.

#### **Main Amenities**

- Community Harvest (Botanical, Medical & Edible Gardens)
- River Pool + Lap Pool
- Health & Healing Wellness

#### Center

- Alternative Medicine Spa
- Active Center
- · Lounge Deck
- Reflection Gardens
- Food Hall