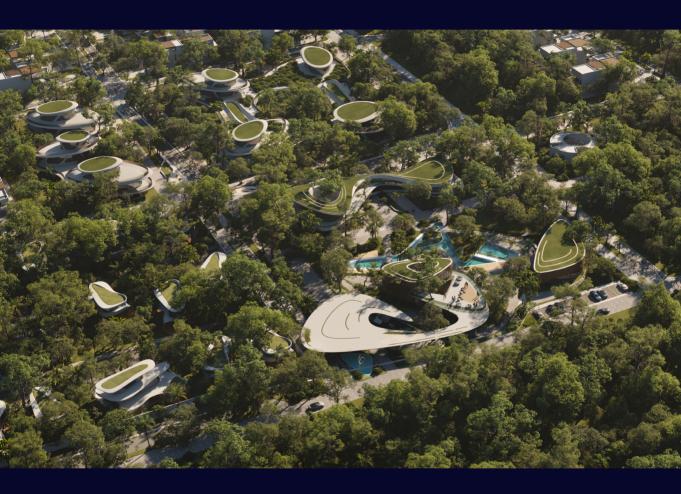

Pininfarina oversaw the artistic direction for the masterplan of the 20-hectare development, designing a proprietary transportation and mobility network, as well as various clusters of health-oriented amenity and public spaces, to support the community's over 150 multi-family and single family residential lots. Pininfarina's strategic blueprint for the property preserves more than 40% of the existing jungle landscape, intended to further elevate and unify Aldea Uh May's strategic focus around the symbiotic coexistence of technology and nature.

Our strategic blueprint for the property preserves much of the existing jungle ecosystem, intended to elevate further and unify **Aldea Uh May's** focus on the symbiotic coexistence of Technology and Nature.